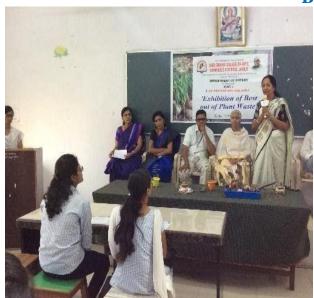

# "Best out of Plant Waste" Exhibition organized by Department of Botany

Shri Shivani College of Arts, Commerce and Science, Akola DEPARTMENT BOTANY "EXHIBITION OF BEST OUT OF PLANT WASTE"

| Sr.No | Name of Student        | Class       | Contact No  | Email Id              |
|-------|------------------------|-------------|-------------|-----------------------|
| 19    | Sagar D. Mahalle       | 8 ec IIIaq  | 8459524685  |                       |
| 20    | Shubham R. Gotmore     | B-SC-III NO | 7066901964  | gotmarestablam 92     |
| 21.   | Geeta J. Wogh          | M.ScISt     | 7350 595349 | getrawagh 34@gm       |
| 22.   | Huzefa Firdous         | M.Sc.IST    | 9604414488  | huzefaftodous 1236    |
| 23    | Azjumand Aafzeen       | H.Sc. Ist   | 9665232855  | aafren arjumande      |
| 24.   | Kajal N. Patkar        | M.SC IST    | 9657367848  | kajal patkar 22@0     |
| 25.   | Bushra Anjum           | rasc Duc    | 7387626913  | - 1                   |
| 2.6   | Nusharal Shaikh        | -11-        | 9021177574  | russatshaikh@s        |
| 27.   | Saima dirdous          | -11-        | 8669876702  |                       |
| 28.   | Dnyoneshwax H. Borokar | N.Sc IST    | 7030982098  | bosokas patril socie  |
| 29.   | Adosh S. Damodas       | H-Sc IST    | 7030710998  | adorsh damodas 1@     |
| 30    | Mohd Ababakas Siddig   | MSc. Ist    | 7757839416  |                       |
| 31.   | Ku meghav wagh         | M. Sc. Ist  | 1075606125  | meghawagh 9536        |
| 32.   | Vaishnovi . y . Pagrw  | m.scIst     | 9075606125  | Voushnovi pagnul 2634 |
| 33.   | Vaishali O Dangre      | BSC IInd    | 7499733946  | Vaishaudangres        |
| 34.   | Vaishnavi P. Kakde     | Bec Ind     | 9284676667  | Vaishnavi Kakde4      |
| 35    | Pooja D. Landkar       | M.Sc.IInd   | 8605102920  | Pooplandkas 1230      |
| 36 .  | Poyanka Wadhe          | M.Sc. IInd  | 8938207216  | - January 1200        |