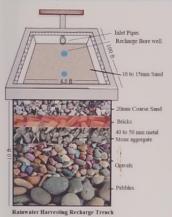

The College has developed its own rainwater harvesting model by constructing rainwater recharge trench having size 100ft x 4.5ft x 10 ft located at North-West part of the College campus. The recharge trench site was selected by using GIS, Geophysical and Geological survey of the college campus. The main water bearing formation i.e. Basalt (Deccan Traps) fractured, jointed under phreatic conditions whereas, Alluvium-Sand, silt and clay column, under semiconfined to confined conditions were reported.

All the runoff of surface water and rooftop rainwater outlets collected with PVC Pipes and drains into the groundwater recharge pits. To in rease groundwater recharge, two recharge borewells were taken along recharge trench for artificial opening to basement sand, silt and clay column to avoid confined condition and drilled up to a weathered and highly jointed basalt sections which having a good groundwater holding and yielding capacity. The rainwater harvesting structures enhanced groundwater table in and around the college campus. The college borewells continuously yielding groundwater also in summer seasons.