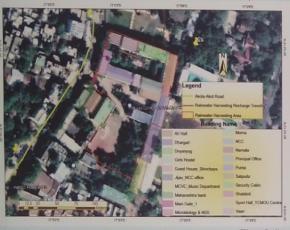

## RAINWATER HARVESTING IN THE CAMPUS

**Project by Department of Geology & Geo-informatics with NSS** 

Total catchment area: 11461 sq. meter

Total volume of rainwater collected: 246275.225 cubic metres (m³) or 24,62,75,225 litres.

About 70 percent of the total rainwater harvesting potential to the harvesting recharge structure.

So that, **Total volume of rainwater** harvested about :172392.65 cubic metres (m³) or 172392657.5 liters .

The College has developed its own rainwater harvesting model by constructing rainwater recharge trench having size 100ft x 4.5ft x 10 ft located at North-West part of the College campus. The recharge trench site was selected by using GIS, Geophysical and Geological survey of the college campus. The main water bearing formation i.e. Basalt (Deccan Traps) fractured, jointed under phreatic conditions whereas, Alluvium-Sand, silt and clay column, under semiconfined to confined conditions were reported.