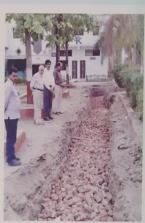

The College has developed its own rainwater harvesting model by constructing rainwater recharge trench having size 100ft x 4.5ft x 10 ft located at North-West part of the College campus. The recharge trench site was selected by using GIS, Geophysical and Geological survey of the college campus. The main water bearing formation i.e. Basalt (Deccan Traps) fractured, jointed under phreatic conditions whereas, Alluvium-Sand, silt and clay column, under semiconfined to confined conditions were reported.

All the runoff of surface water and rooftop rainwater outlets collected with PVC Pipes and drains into the groundwater recharge pits. To in rease groundwater recharge, two recharge borewells were taken along recharge trench for artificial opening to basement sand, silt and clay column to avoid confined condition and drilled up to a weathered and highly jointed basalt sections which having a good groundwater holding and yielding capacity. The rainwater harvesting structures enhanced groundwater table in and around the college campus. The college borewells continuously yielding groundwater also in summer seasons.