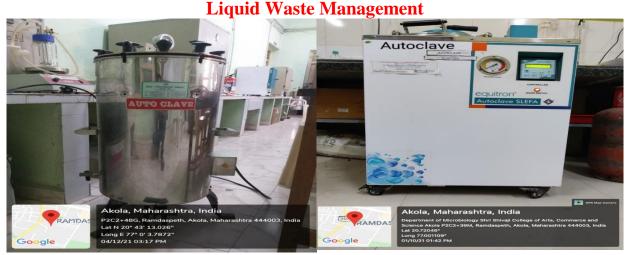

|
| 4.         | E- Waste Management                                                                                                                     | 07 – 08     |
| 5.         | Waste Recycling System  a. Biogas Plant  b. Best out of Plant Waste Exhibition  c. Paper waste recycling  d. Recycling of Textile Waste | 09 – 123    |

# SHRI SHIVAJI COLLEGE OF ART S, COMMERCE AND SCIENCE, AKOLA (MS)

#### Report of

Degradable and non-degradable waste

Solid waste management



**Compost Pit** 



Vermi Compost unit

Bio compost unit



Demonstration of waste treatment in campus by using compost rotator (24th Sept. 2017)

Shri Shivaji College of Arts, Commerce and Science, Akola (MS)

Solid Waste Audit was done by external agency- EcoShastra

## Solid Waste Audit

Page 7

EcoShastra



#### Autoclaving for microbial liquid waste



## RAINWATER HARVESTING IN THE CAMPUS

**Project by Department of Geology & Geo-informatics with NSS** 







Total catchment area: 11461 sq. meter

Total volume of rainwater collected: 246275.225 cubic metres (m³) or 24,62,75,225 litres.

About 70 percent of the total rainwater harvesting potential to the harvesting recharge structure.

So that, **Total volume of rainwater** harvested about :172392.65 cubic metres (m³) or 172392657.5 liters .

The College has developed its own rainwater harvesting model by constructing rainwater recharge trench having size 100ft x 4.5ft x 10 ft located at North-West part of the College campus. The recharge trench site was selected by using GIS, Geophysical and Geological survey of the college campus. The m