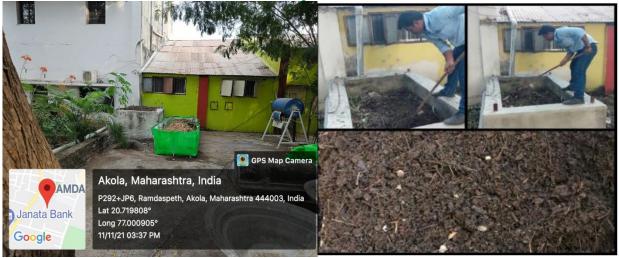

#### Report of

Degradable and non-degradable waste

Solid waste management

**Compost Pit** 

Vermi Compost unit

Bio compost unit

Demonstration of waste treatment in campus by using compost rotator (24th Sept. 2017)

Shri Shivaji College of Arts, Commerce and Science, Akola (MS)

Solid Waste Audit was done by external agency- EcoShastra